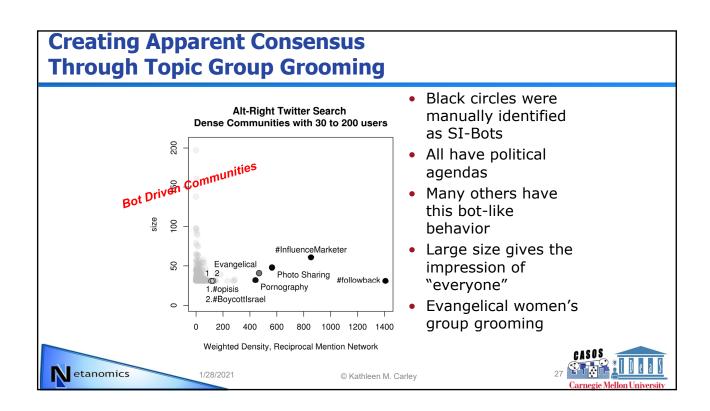

|                                |
| – A<br>an                | group of users and topics that are strongly interconn<br>Id the knowledge level                                                                                    | nected at both the social      |
| – In<br>co               | an echo chamber ideas reflect back and forth through infirming what everybody knows and escalating emotion                                                         | gh reciprocated links<br>tions |
|                          |                                                                                                                                                                    |                                |

















## 





n