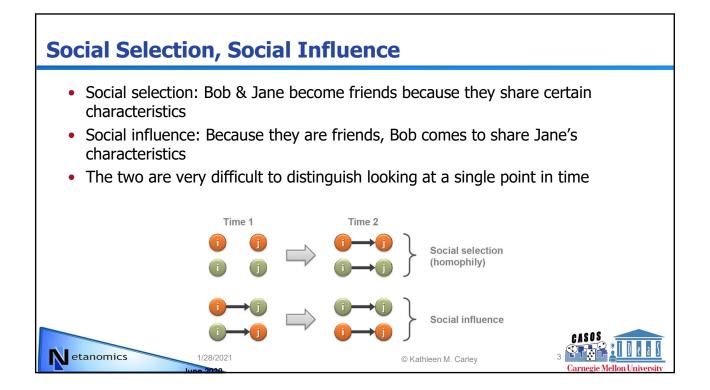

CASOS



















| •                        | er-spreader                                                                                                                                                        | information                    |
|--------------------------|--------------------------------------------------------------------------------------------------------------------------------------------------------------------|--------------------------------|
| – In                     | communicator who has exceptional ability to spread<br>social media, this is measured by a combination of e<br>equently followed, frequently mentioned, crosses bet | communicates frequently.       |
|                          | r-friends