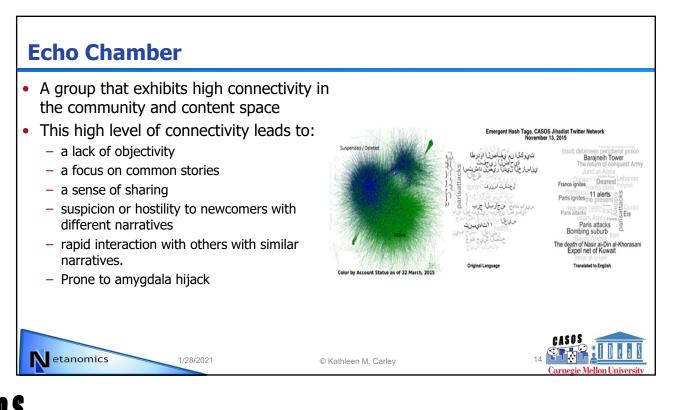

|                                |
| – A<br>an                | group of users and topics that are strongly interconn<br>Id the knowledge level                                                                                    | nected at both the social      |
| – In<br>co               | an echo chamber ideas reflect back and forth through infirming what everybody knows and escalating emotion                                                         | gh reciprocated links<br>tions |
|                          |                                                                                                                                                                    |                                |

















## 





n