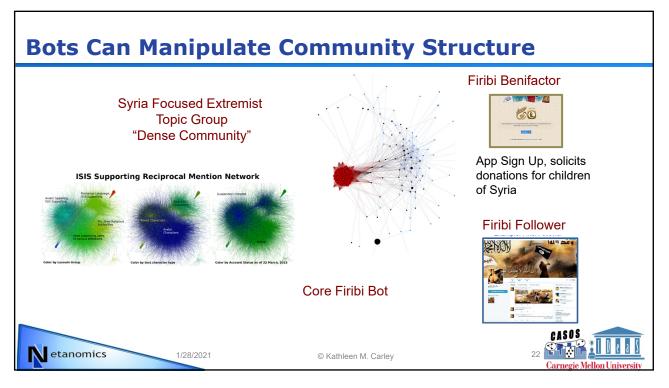

CASOS

| •                        | er-spreader                                                                                                                                                        | information                    |
|--------------------------|--------------------------------------------------------------------------------------------------------------------------------------------------------------------|--------------------------------|
| – In                     | communicator who has exceptional ability to spread<br>social media, this is measured by a combination of e<br>equently followed, frequently mentioned, crosses bet | communicates frequently.       |
|                          | r-friends                                                                                                                                                          |                                |
|                          | communicator who is exceptionally involved in dialog<br>mmunication)                                                                                               | gue with others (reciprocal    |
|                          | social media, this is measured by a combination of f<br>utual following, mutual re-tweeting, etc.                                                                  | frequent co-mentions,          |
| <ul> <li>Echo</li> </ul> | Chamber                                                                                                                                                            |                                |
| – A<br>an                | group of users and topics that are strongly interconn<br>Id the knowledge level                                                                                    | nected at both the social      |
| – In<br>co               | an echo chamber ideas reflect back and forth through infirming what everybody knows and escalating emotion                                                         | gh reciprocated links<br>tions |
|                          |                                                                                                                                                                    |                                |