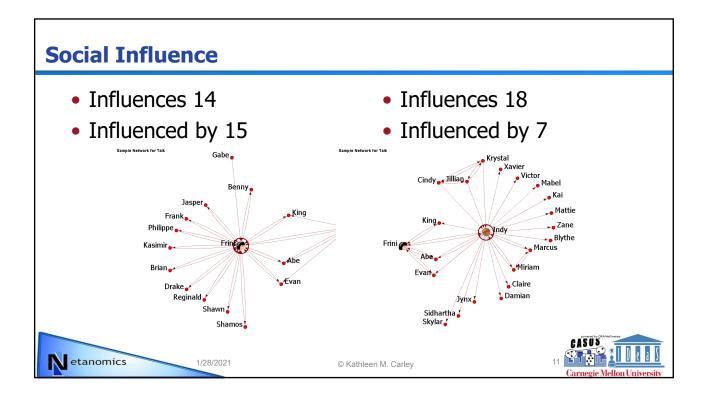

CASOS

| •                        | er-spreader                                                                                                                                                        | information                    |
|--------------------------|--------------------------------------------------------------------------------------------------------------------------------------------------------------------|--------------------------------|
| – In                     | communicator who has exceptional ability to spread<br>social media, this is measured by a combination of e<br>equently followed, frequently mentioned, crosses bet | communicates frequently.       |
|                          | r-friends                                                                                                                                                          |                                |
|                          | communicator who is exceptionally involved in dialog<br>mmunication)                                                                                               | gue with others (reciprocal    |
|                          | social media, this is measured by a combination of f<br>utual following, mutual re-tweeting, etc.                                                                  | frequent co-mentions,          |
| <ul> <li>Echo</li> </ul> | Chamber                                                                                                                                                            |                                |
| – A<br>an                | group of users and topics that are strongly interconn<br>Id the knowledge level                                                                                    | nected at both the social      |
| – In<br>co               | an echo chamber ideas reflect back and forth through infirming what everybody knows and escalating emotion                                                         | gh reciprocated links<br>tions |
|                          |                                                                                                                                                                    |                                |