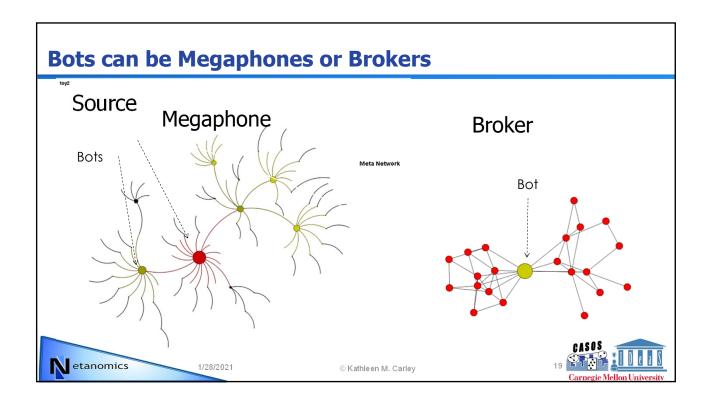

|                                |
| – A<br>an                | group of users and topics that are strongly interconn<br>Id the knowledge level                                                                                    | nected at both the social      |
| – In<br>co               | an echo chamber ideas reflect back and forth through infirming what everybody knows and escalating emotion                                                         | gh reciprocated links<br>tions |
|                          |                                                                                                                                                                    |                                |

















## 





n