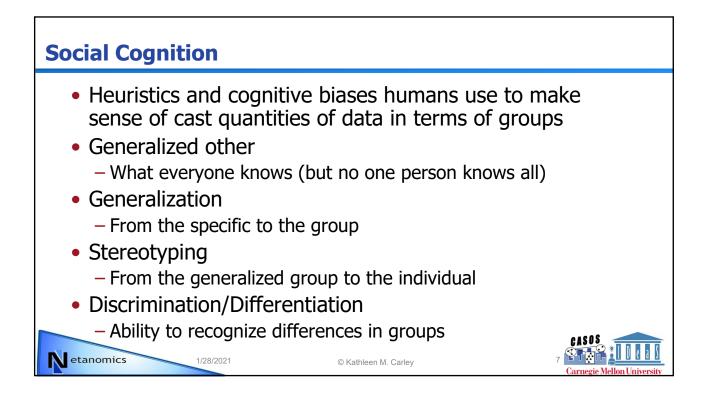

CASOS



















| •                        | er-spreader                                                                                                                                                        | information                    |
|--------------------------|--------------------------------------------------------------------------------------------------------------------------------------------------------------------|--------------------------------|
| – In                     | communicator who has exceptional ability to spread<br>social media, this is measured by a combination of e<br>equently followed, frequently mentioned, crosses bet | communicates frequently.       |
|                          | r-friends