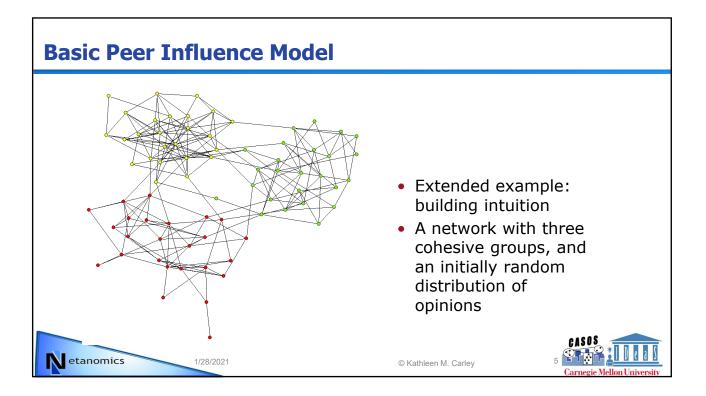

CASOS



















| •                        | er-spreader                                                                                                                                                        | information                    |
|--------------------------|--------------------------------------------------------------------------------------------------------------------------------------------------------------------|--------------------------------|
| – In                     | communicator who has exceptional ability to spread<br>social media, this is measured by a combination of e<br>equently followed, frequently mentioned, crosses bet | communicates frequently.       |
|                          | r-friends