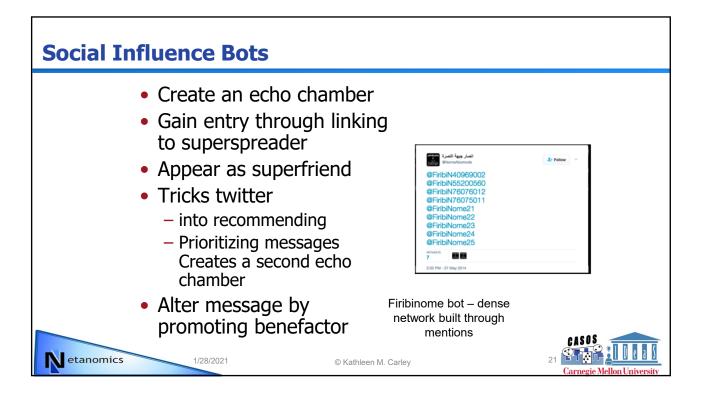

CASOS

| •                        | er-spreader                                                                                                                                                        | information                    |
|--------------------------|--------------------------------------------------------------------------------------------------------------------------------------------------------------------|--------------------------------|
| – In                     | communicator who has exceptional ability to spread<br>social media, this is measured by a combination of e<br>equently followed, frequently mentioned, crosses bet | communicates frequently.       |
|                          | r-friends                                                                                                                                                          |                                |
|                          | communicator who is exceptionally involved in dialog<br>mmunication)                                                                                               | gue with others (reciprocal    |
|                          | social media, this is measured by a combination of f<br>utual following, mutual re-tweeting, etc.                                                                  | frequent co-mentions,          |
| <ul> <li>Echo</li> </ul> | Chamber                                                                                                                                                            |                                |
| – A<br>an                | group of users and topics that are strongly interconn<br>Id the knowledge level                                                                                    | nected at both the social      |
| – In<br>co               | an echo chamber ideas reflect back and forth through infirming what everybody knows and escalating emotion                                                         | gh reciprocated links<br>tions |
|                          |                                                                                                                                                                    |                                |